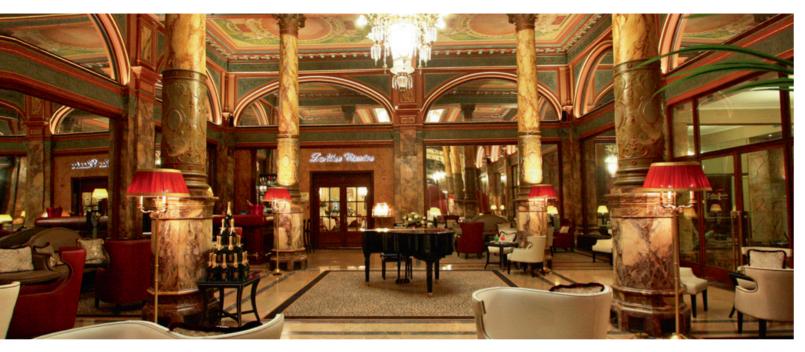

## LOBBY

Walk through our Belle Epoque style foyer, a protected heritage by Monuments and Sites of Brussels' Region. It will lead you to the breathtaking Empire style reception hall where walls are covered in marble.

# BAR

Dive into the Belle Epoque era, while sipping a drink at Bar "Le 31" located in the majestic lobby of Hotel Metropole.

Make your way to a fascinating place, perfect fit when seeking comfort, luxury and intimacy.