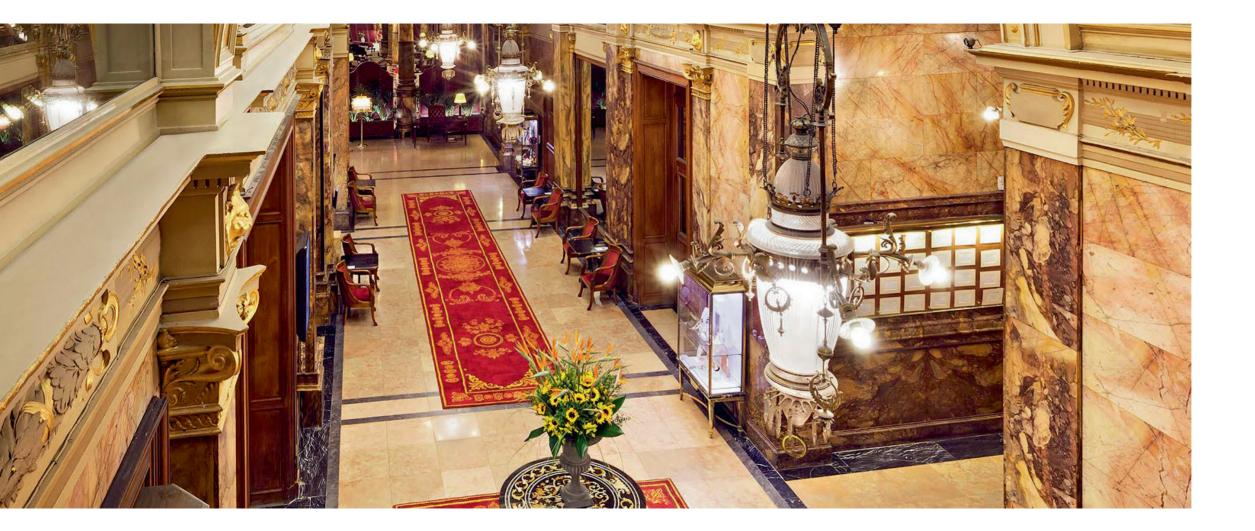

## LOBBY

Walk through our Belle Epoque style foyer, a protected heritage by Monuments and Sites of Brussels' Region. It will lead you to the breathtaking Empire style reception hall where walls are covered in marble.