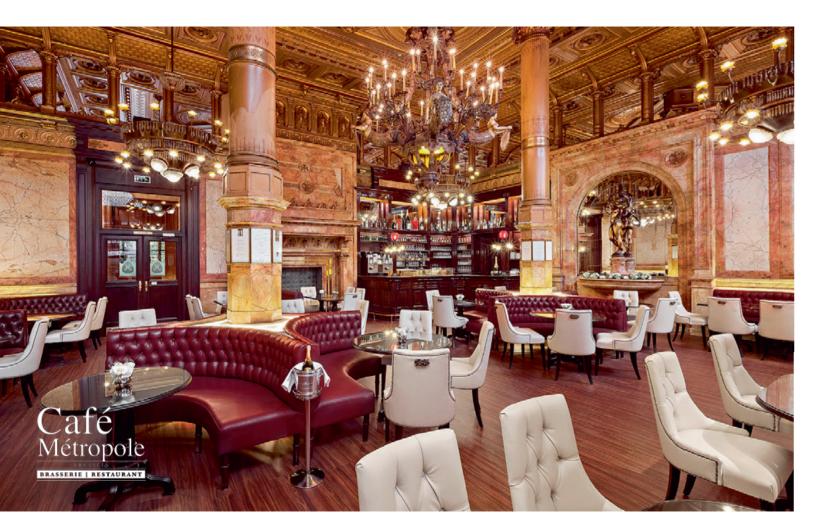

# RESTAURANT

Café Métropole's cuisine offers unique dishes created by our Chef Michel Wahaltère in a mythical Art Nouveau atmosphere. Come and taste the delightful Belgian flavors and enjoy unforgettable moments.

One can choose to sit outside on our heated terrace open all year long while enjoying Brussels's hustle and bustle.