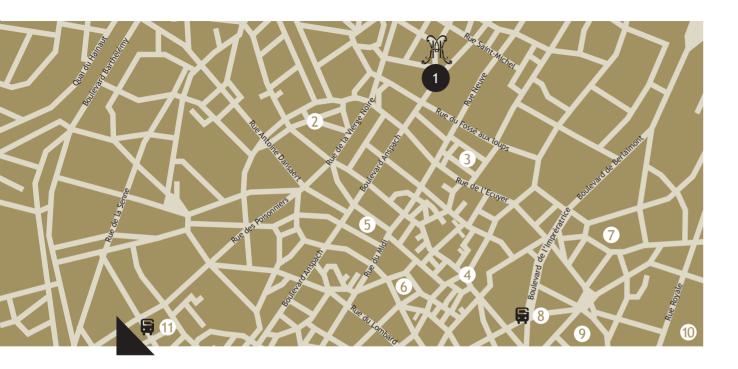

### BY PLANE

National airport (Zaventem) only 14km away, accessible by train or express trains from Central Station, a few hundred meters from the hotel.

BRUSSELS MAP

1. HOTEL METROPOLE Place de Brouckère

4. Royal Galleries Saint-Hubert 5. Place de la Bourse

2. Place Sainte-Catherine

6. The Grand Place (650m)

8. Central Station (850m)

9. Square Conference Center

3. Place de la Monnaie (300m) 7. Cathedral of St. Michael and St. Gudula

10. Brussels Park

11. Midi Station